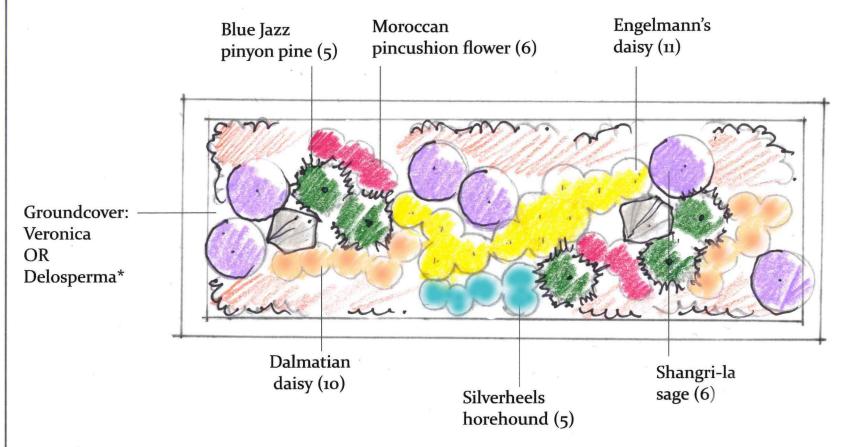

## GARBENS

Designed by: Annie Barrow Manager, Horticulture Outreach Programs annie.barrow@botanicgadens.org

\*Mix of Veronica CRYSTAL RIVERS™ & SNOWMASS® or Delosperma Granita® Raspberry & Granita® Orange

RIGHT OF WAY PLANTING DESIGN

Scale 1/4"=1'

Exposure: Full to part sun

## RIGHT OF WAY PLANTING DESIGN 24' X 8'

This low maintenance, full sun design is a display of colorful steppe region plants that embodies effortless natural beauty.

## PLANT LIST:

Blue Jazz dwarf pinyon pine (5)

Moroccan pincushion flower (6)

Engelmann's daisy (11)

Groundcovers in mass, CRYSTAL RIVER® & SNOWMASS® or GRANITA® Raspberry or Orange ice plants (2 flats)

Dalmatian daisy (10)

Silverheels horehound (5)

Shangri-la sage (6)

Hardscape use of 2-5 stones or a broadleaf evergreen such as Panchito manzanita

Visit www.PlantSelect.org/where-to-buy/ to source Plant Select plants or email Director@PlantSelect.org with questions.