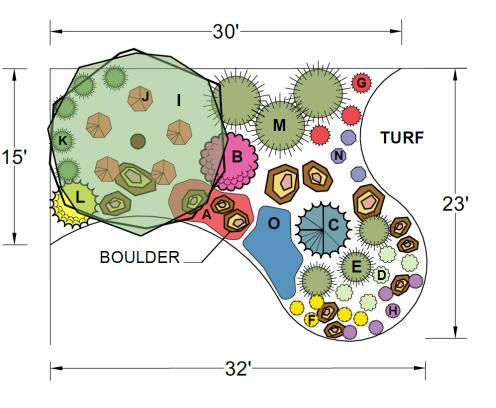

### **PLANT LIST:** All plants are Plant Select<sup>®</sup> plants

**A.** Fire Spinner<sup>™</sup> Ice Plant *-or-* Lavender Ice Ice Plant (7)

- B. Ruby Voodoo Rose -or- Redleaf Rose (1)
- C. Weeping White Spruce (1)
- **D.** Avalanche White Sun Daisy **-or-** Golden Storksbill (5)
- **E**. Blonde Ambition Blue Grama Grass **-or-** Korean Feather Reed Grass (3)
- F. Colorado Gold<sup>®</sup> gazania -*or* Chocolate Flower
  (5)
- G. Red Birds in a Tree -or- Bridges' Penstemon(3)
- **H.** Valley Lavender<sup>®</sup> Plains Verbena **-or-** Winecups (5)
- I. Russian Hawthorn *-or-* Hot Wings<sup>®</sup> Tatarian Maple (1)
- J. Orange Carpet<sup>®</sup> Hummingbird Trumpet (5)
- K. Korean Feather Reed Grass (5)
- L. Spanish Gold Broom -or- Baby Blue Rabbitbrush (1)
- **M.** Giant Sacaton (3)
- **N.** Little Trudy<sup>®</sup> Catmint -*or* Shadow Mountain<sup>®</sup> Penstemon (3)
- O. Crystal River<sup>®</sup> Veronica -or- Turkish Veronica
  (5)